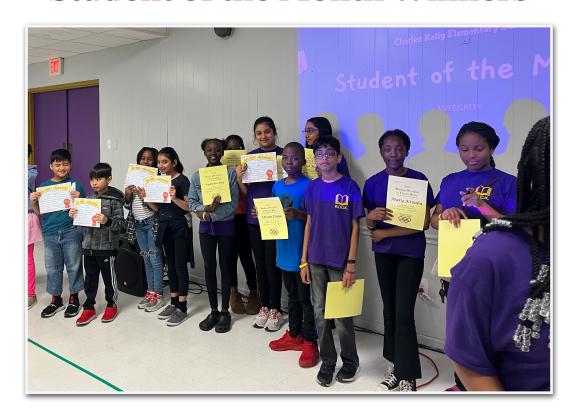

## Congratulations to Student of the Month Winners

#### **Student of the Month Winners**

Congratulations to JaeRee Stanton (JC), Aliah Ferrol Lobete, Maiana Lomardo, Das Nakshatrakona, Kameron Johnson, Mohamad Araf, Nyalla Fishburn-Bey, Safwan Chowdhury, Abanul Sanad, Lola Murray, Eman Ali, Amir Arnold, Johnnae Roberts , Alana Bright, Andino Buchanan, Anderson Hernandez Raymundo, Reyhan Ali, Aqil Karim, Ariel Soeh, Sean Miles, Kiranjot Grewal, Beeraknon Soeunsan, Olivia Gladden. These students exhibited integrity which means they do what is right, fair and just in all situations. We are proud of you!

#### **Student of the Month Winners**