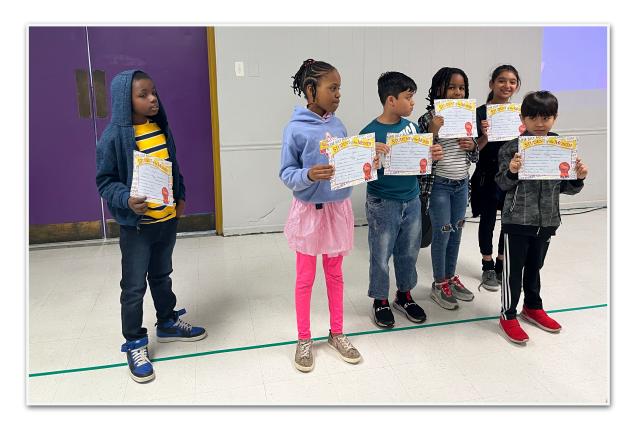

## Congratulations to Student of the Month Winners

#### **Student of the Month Winners**

Congratulations to JaeRee Stanton (JC), Aliah Ferrol Lobete, Maiana Lomardo, Das Nakshatrakona, Kameron Johnson, Mohamad Araf, Nyalla Fishburn-Bey, Safwan Chowdhury, Abanul Sanad, Lola Murray, Eman Ali, Amir Arnold, Johnnae Roberts , Alana Bright, Andino Buchanan, Anderson Hernandez Raymundo, Reyhan Ali, Aqil Karim, Ariel Soeh, Sean Miles, Kiranjot Grewal, Beeraknon Soeunsan, Olivia Gladden. These students exhibited integrity which means they do what is right, fair and just in all situations. We are proud of you!

#### **Student of the Month Winners**