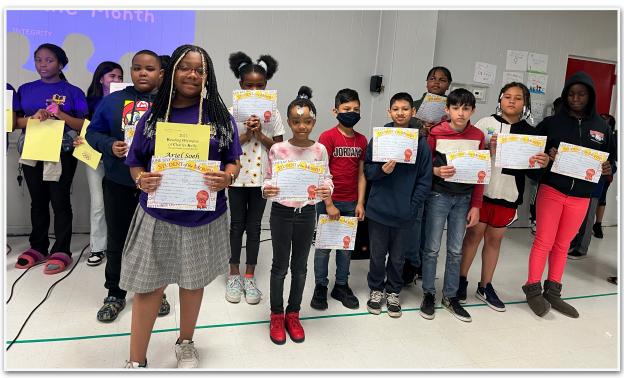

## Congratulations to Student of the Month Winners

#### **Student of the Month Winners**

Congratulations to JaeRee Stanton (JC), Aliah Ferrol Lobete, Maiana Lomardo, Das Nakshatrakona, Kameron Johnson, Mohamad Araf, Nyalla Fishburn-Bey, Safwan Chowdhury, Abanul Sanad, Lola Murray, Eman Ali, Amir Arnold, Johnnae Roberts , Alana Bright, Andino Buchanan, Anderson Hernandez Raymundo, Reyhan Ali, Aqil Karim, Ariel Soeh, Sean Miles, Kiranjot Grewal, Beeraknon Soeunsan, Olivia Gladden. These students exhibited integrity which means they do what is right, fair and just in all situations. We are proud of you!