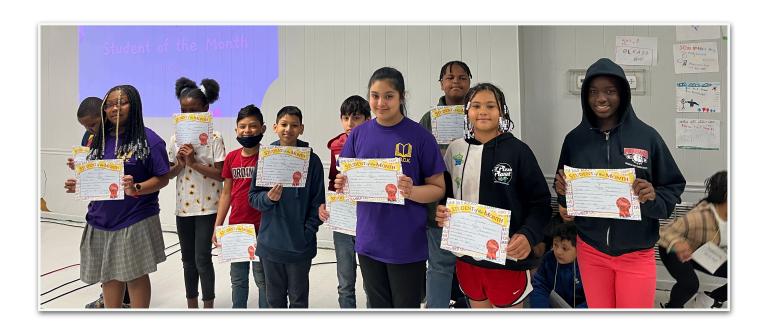

## Congratulations to Student of the Month Winners

#### **Student of the Month Winners**

Congratulations to JaeRee Stanton (JC), Aliah Ferrol Lobete, Maiana Lomardo, Das Nakshatrakona, Kameron Johnson, Mohamad Araf, Nyalla Fishburn-Bey, Safwan Chowdhury, Abanul Sanad, Lola Murray, Eman Ali, Amir Arnold, Johnnae Roberts , Alana Bright, Andino Buchanan, Anderson Hernandez Raymundo, Reyhan Ali, Aqil Karim, Ariel Soeh, Sean Miles, Kiranjot Grewal, Beeraknon Soeunsan, Olivia Gladden. These students exhibited integrity which means they do what is right, fair and just in all situations. We are proud of you!