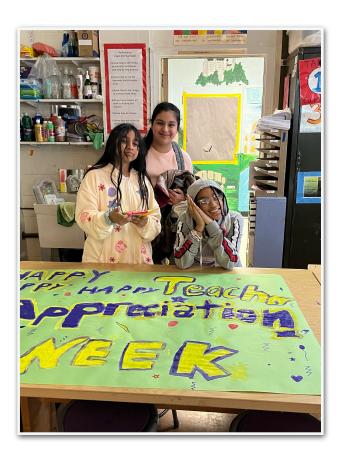

### **Teacher Appreciation Week**

Charles Kelly students showed their appreciation for their teachers by making cards, posters and dressing like their favorite Specialist teacher. Thank you for all the treats sent in by families and for Mr. Hyland and Ms. Milord for many gifts and breakfast.