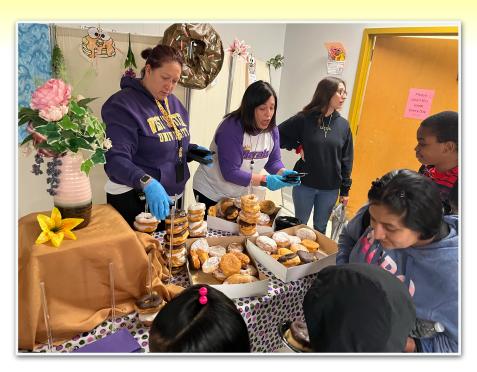

## Donuts with Grown Ups

We all love starting our day with donuts but this event is even sweeter when we are sharing donuts with our grownups. Thank you to Mrs. Laura Dolan for organizing this successful event.