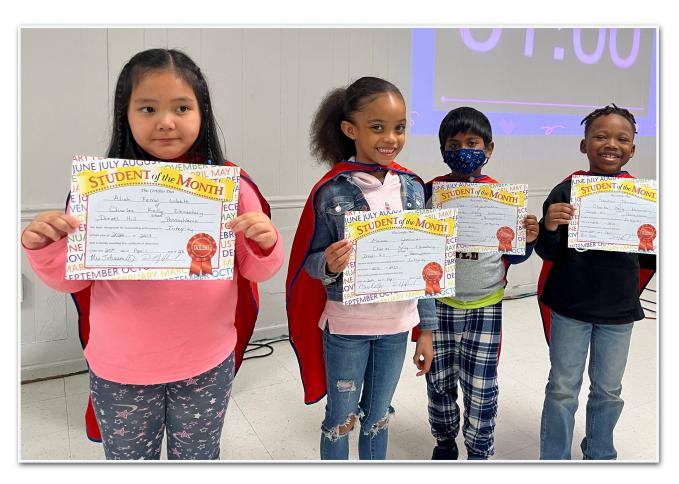

## Congratulations to Student of the Month Winners

#### **Student of the Month Winners**

Congratulations to JaeRee Stanton (JC), Aliah Ferrol Lobete, Maiana Lomardo, Das Nakshatrakona, Kameron Johnson, Mohamad Araf, Nyalla Fishburn-Bey, Safwan Chowdhury, Abanul Sanad, Lola Murray, Eman Ali, Amir Arnold, Johnnae Roberts , Alana Bright, Andino Buchanan, Anderson Hernandez Raymundo, Reyhan Ali, Aqil Karim, Ariel Soeh, Sean Miles, Kiranjot Grewal, Beeraknon Soeunsan, Olivia Gladden. These students exhibited integrity which means they do what is right, fair and just in all situations. We are proud of you!