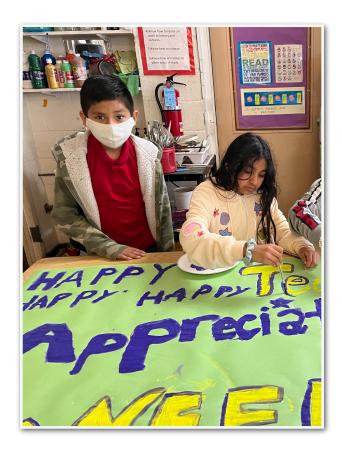

### **Teacher Appreciation Week**

Charles Kelly students showed their appreciation for their teachers by making cards, posters and dressing like their favorite Specialist teacher. Thank you for all the treats sent in by families and for Mr. Hyland and Ms. Milord for many gifts and breakfast.